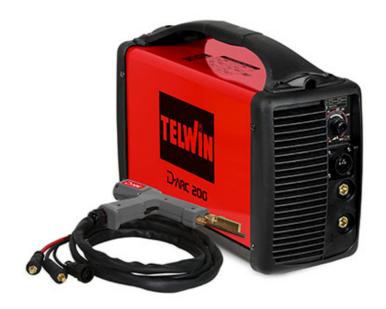

## **D-ARC 200**

cod. 816160

D-Arc 200 is a microprocessor controlled, electronic system fit for applications on aluminium in car body shops.

The drawn arc technology makes it possible to weld hook washers and studs on aluminum alloy panels quickly and precisely. Adjustment of welding current.

It is equipped with D-Arc gun and hook washers.

1 PH 230V

**CE MARKING** 

**EAC CERTIFICATION** 

### Technical data

**CODE 816160** 

MAX ABSORBED POWER 6,3 kW

**DUTY CYCLE 2 %** 

SINGLE PHASE MAINS VOLTAGE 230 V

MAX SPOT-WELDING CURRENT 200 A

MAINS FUSE 10 A

**EFFICIENCY 92 V** 